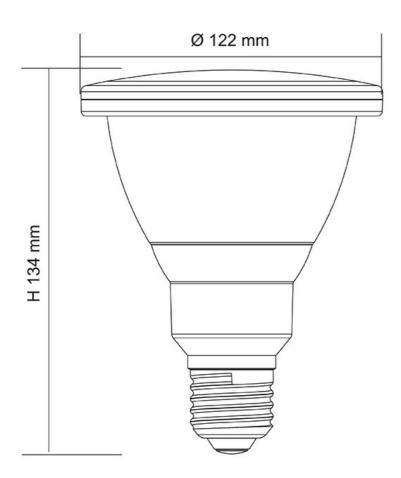

#### **LED IP65** LPAR38 - 12W

12 watt PAR20 LED, IP65, E27 lamp base

### **Design Specifications**

- Opal polycarbonate aluminium body, double insulated
- Poly covered aluminium body
- High efficiency SMD LED chips, beam 100 degree
- Integral non-dimmable LED driver, E27 lamp base
- CCT 3000, 6000K, CRI > 80